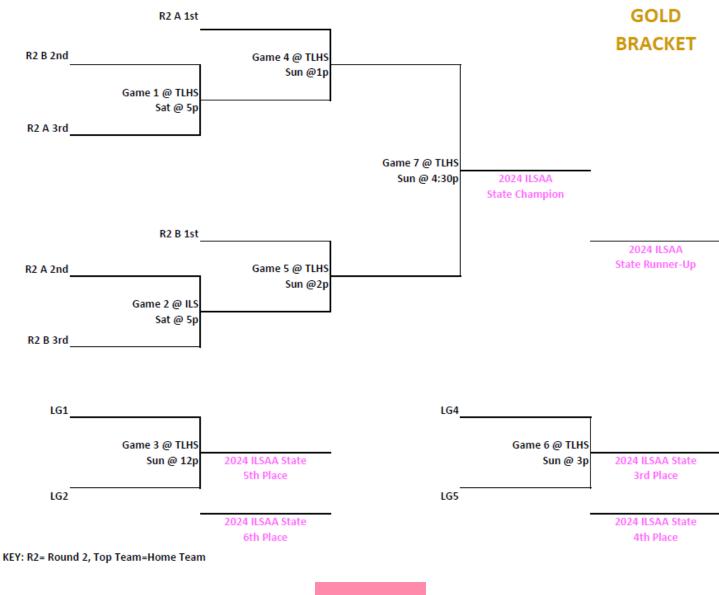

## **Bracket Placement**

#### GOLD

Round 2—Pool A: 1st, 2nd & 3rd Round 2—Pool B: 1st & 2nd & 3rd

## **Bracket Play:** Sunday– Single Elimination Seeded Brackets

Best of 3 sets: 2 sets to 25, win by 2, no cap, if necessary, the 3rd to 15, win by 2, no cap.

Please return to TLHS after your last match for team awards and all tourney team announcement.