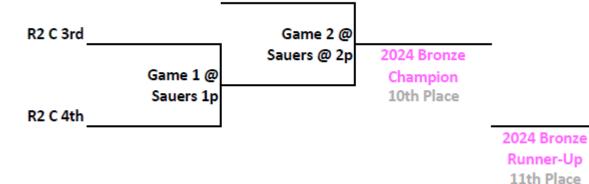

#### BRONZE

Round 2—Pool C: 2nd, 3rd & 4th

Best of 3 sets: 2 sets to 25, win by 2, no cap, if necessary, the 3rd to 15, win by 2, no cap