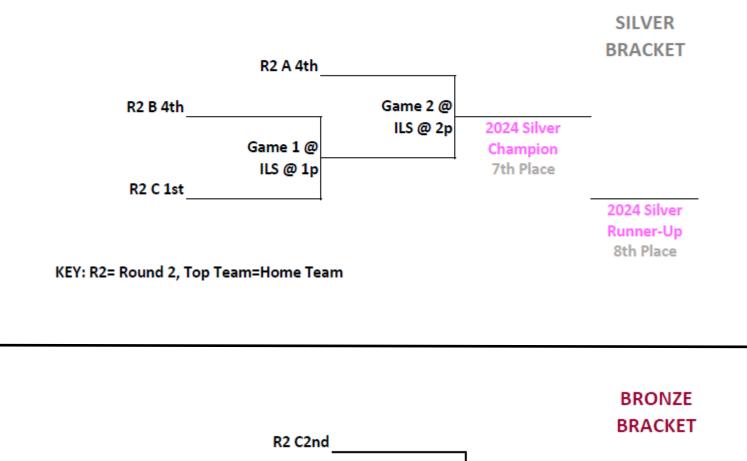

# **Bracket Placement**

#### **SILVER**

Round 2—Pool A 4th Round 2—Pool B 4th Round 2—Pool C: 1st